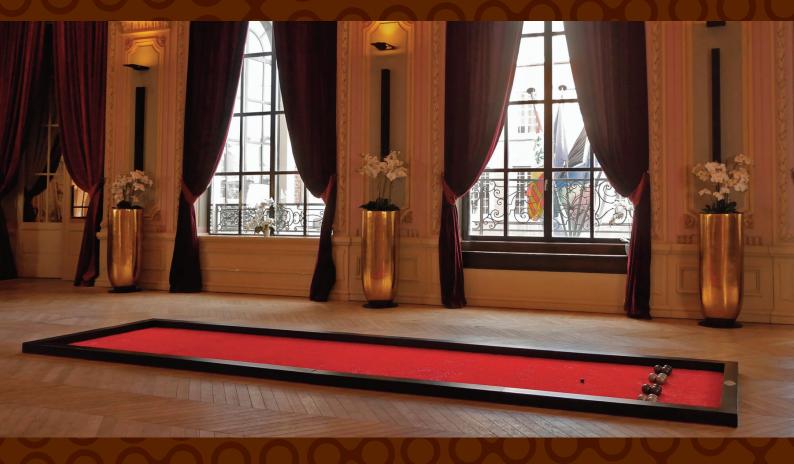

### The **COMPACT** model

Whether indoors or outdoors, our BOOGLE® COMPACT playing grounds were designed for the hospital sector, rest- and personal care homes. Although they are lighter and easier to handle, the quality of the BOOGLE® Compact playing ground is identical to that of the BOOGLE® Premium playing ground.

All the casings of the BOOGLE® COMPACT playing ground are manufactured, pre-assembled and numbered in our workshops, so that they can be put up very easily in less than 10 minutes.

Measurements :  $6 \text{ m} \times 1,55 \text{ m}$ .

## **PETANQUE FIELD**

High performance synthetic Red Premium carpet, 24 mm high, with a latex base and woven polyethylene fibers. Optimal absorption of shocks, anti UV treatment, and very high permeability, wear-free. With 3 year warranty.

# FRAME

10 multiplex side boxes, in black lacquered Bakelite injected wood, measuring  $1,55 \text{ m} \times 10 \text{ cm} \times 8 \text{ cm}$ . Waterproof and very sturdy.